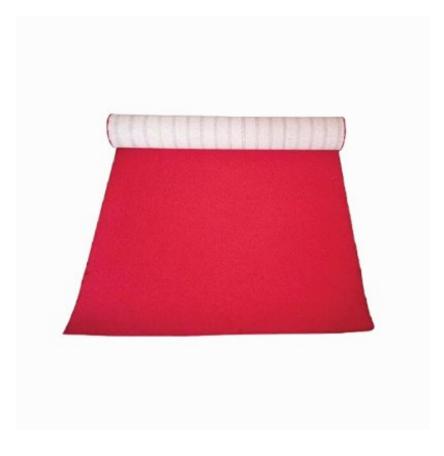

## For the Ultimate Red-Carpet Experience

The carpet has been purposely rolled with the red carpet out to keep the edges down when it is rolled out. Please take a little extra time keeping the carpet off the ground while rolling it out.